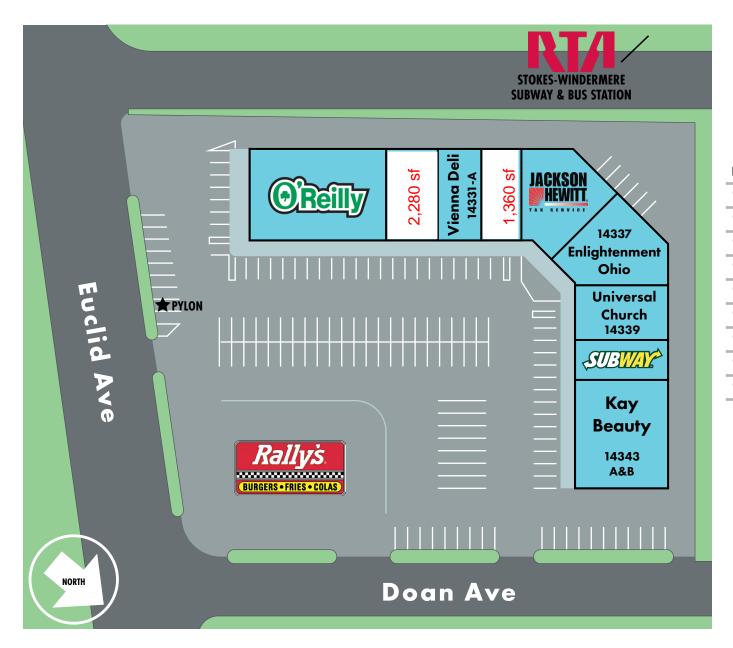

## Cleveland Town Center East Cleveland, Ohio

1,360 - 2,280 square feet available

**Description:** 14325 - 14343 Euclid Avenue. Sits at the lit intersection of Euclid and Doan

adjacent to the RTA Terminal. The plaza is 31,326 sq ft.

Co-Tenants: O'Reilly's Auto Parts, Kay Beauty, Subway, Jackson Hewitt, Vienna Deli,

Universal Church, Rally's (outlot), etc.

Nearby Tenants: Family Dollar, Save A Lot, Auto Zone, Metro PCS, Cricket, etc

## **Cleveland Town Center**

14325-14343 Euclid Ave, E. Cleveland, OH 44112

| UNIT#     | TENANT              |
|-----------|---------------------|
| 14325     | O'Reilly Auto Parts |
| 14331-В   | Available           |
| 14331-A   | Vienna Deli         |
| 14333     | Available           |
| 14335     | Jackson Hewitt      |
| 14337     | Enlightment Ohio    |
| 14339     | Universal Church    |
| 14341     | Subway              |
| 14343-A&B | Kay Beauty          |
|           |                     |