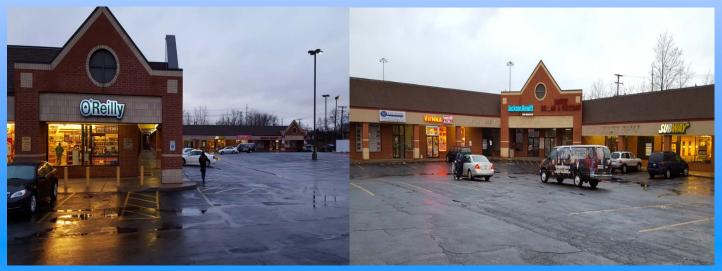

## Cleveland Town Center East Cleveland, Ohio

1,360 - 2,280 square feet available

**Description:** 14325 - 14343 Euclid Avenue. Sits at the lit intersection of Euclid and Doan

adjacent to the RTA Terminal. The plaza is 31,326 sq ft.

Co-Tenants: O'Reilly's Auto Parts, Kay Beauty, Subway, Jackson Hewitt, Vienna Deli,

Universal Church, Rally's (outlot), etc.

Nearby Tenants: Family Dollar, Save A Lot, Auto Zone, Metro PCS, Cricket, etc